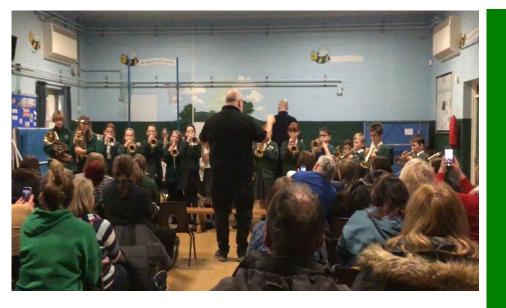

## YEAR 5 BRASS CONCERT

## SCHOOL NEWS

#### WELL DONE TO OUR MARCH GOLD BOOK WINNERS:

| RECEPTION | - | SKYLAR  |
|-----------|---|---------|
| YEAR 1    | - | FINLEY  |
| YEAR 2    | - | JACOB   |
| YEAR 3    | - | JAMES   |
| YEAR 4    | - | JESSICA |
| YEAR 5    | - | ISAAC   |
| YEAR 6    | - | MEENA   |
|           |   |         |

#### <u>CINEMA NIGHT – THE CROODS</u>

Our PTFA are holding a Cinema Night on Thursday 20th April, 3.30-5.15 p.m.

Tickets are available from the School Office, £4.00 each, which includes popcorn and a drink.

#### KS2 STOP MOTION ANIMATION AFTER SCHOOL CLUB

Places are still available on this after school club which starts on **24th April**. Book at <u>https://portal.jamcoding.franscape.io/class-overview/1320</u>. Please ring 01706 301101 for more inf