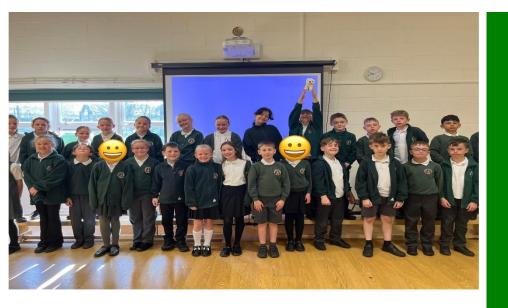

## YEAR 4 CLASS ASSEMBLY

Year 4 did their class assembly this morning and they were absolutely wonderful! They shared all of their learning from this half term in English, Science and Geography and shared lots of amazing writing that they had done! They even acted out some of The Last Bear by Hannah Gold. Thank you so much for supporting them to learn their lines. We are so proud of them!