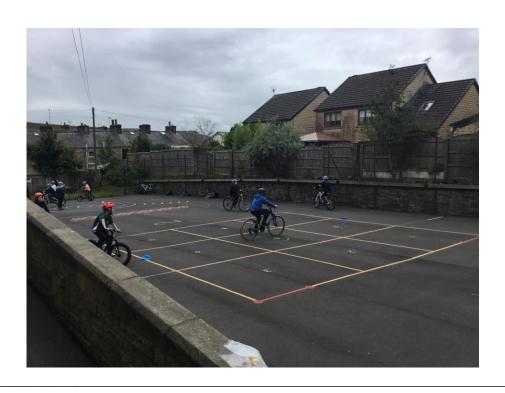

### **YEAR 6 BIKEABILITY**

Our Year 6 children all took part in Bikeability this week and had a great time!