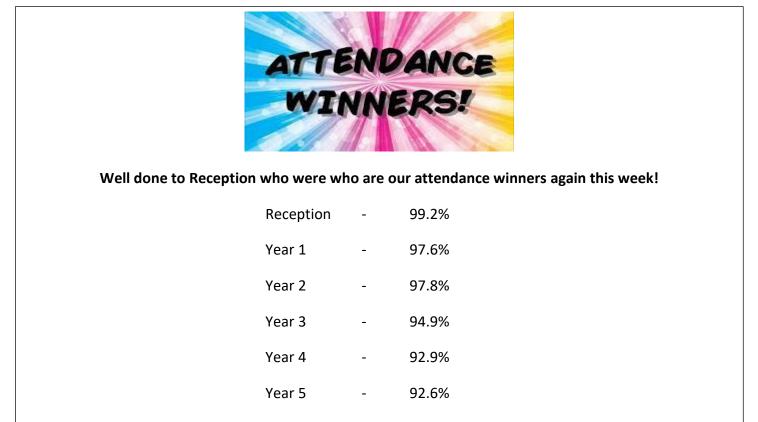

|
| 21 <sup>st</sup> October                   | - | Year 6 Class Assembly                                                                                                                                                                                |
| 24 <sup>th</sup> -28 <sup>th</sup> October | - | Half Term                                                                                                                                                                                            |
|                                            |   | $\begin{array}{c} 1 & 2 \\ 6 & 7 & 8 \\ 13 & 14 & 15 & 16 & 17 & 18 & 19 \\ 13 & 14 & 15 & 16 & 17 & 18 & 19 \\ 20 & 21 & 22 & 23 & 24 & 25 & 26 \\ 20 & 21 & 22 & 23 & 24 & 25 & 26 \\ \end{array}$ |



Year 6 - 95.2%

(LCC target attendance is 97%)