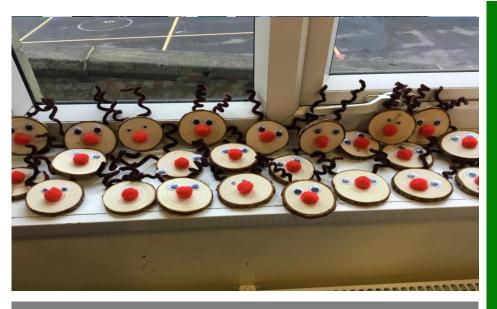

#### **CHRISTMAS CRAFTS**

The children have been very busy today making their Christmas crafts. If you would like to buy their beautiful decorations, please pay  $\pm 2$  via ParentPay.